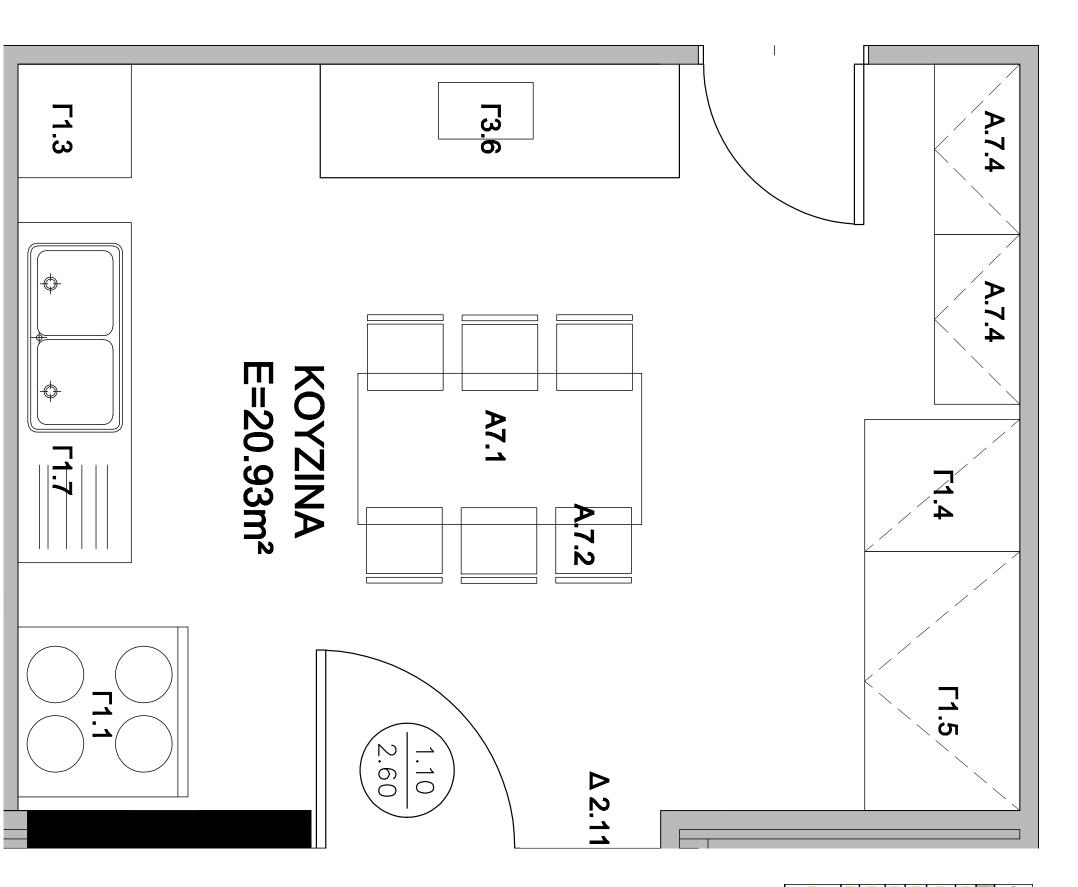

| Περιγραφή ΕΙδών<br>ΟΜΑΔΑΣ Γ<br>ΉΛΕΚΤΡΙΚΑ ΕΙΔΗ & ΜΙΚΡΟΣΥΣΚΕΥΕΣ"                                                                              | Ποσότ<br>ητα | Μονάδα                                                                                                                                                                                                                         | Τιμή<br>Μονάδας<br>(€)                                                                                                                                      | ΣΥΝΟΛΟ (€)                                                                                                                                                   |
|---------------------------------------------------------------------------------------------------------------------------------------------|--------------|--------------------------------------------------------------------------------------------------------------------------------------------------------------------------------------------------------------------------------|-------------------------------------------------------------------------------------------------------------------------------------------------------------|--------------------------------------------------------------------------------------------------------------------------------------------------------------|
| ΗΛΕΚΤΡΙΚΕΣ ΣΥΣΚΕΥΕΣ ΚΟΥΖΙΝΑΣ                                                                                                                |              |                                                                                                                                                                                                                                |                                                                                                                                                             |                                                                                                                                                              |
| Ξπαγγελματική ηλεκτρική κουζίνα 4 εσπών με<br>πούονο                                                                                        | 1            | τεμάχιο                                                                                                                                                                                                                        | 2.500,00                                                                                                                                                    | 2.500,00                                                                                                                                                     |
| Ξπαγγελματικός απορροφητήρας ΙΝΟΧ με αεραγωγό<br>«αι λοιπά εξαρτήματα                                                                       | 1            |                                                                                                                                                                                                                                | 1.700,00                                                                                                                                                    | 1.700,00                                                                                                                                                     |
| Πλυντήριο πιάτων επαγγελματικό με 2 καλάθια                                                                                                 | 1            | τεμάχιο                                                                                                                                                                                                                        | 1.500,00                                                                                                                                                    | 1.500,00                                                                                                                                                     |
| Ψυκτικός θάλαμος κατάψυξης, επαγγελματικός                                                                                                  | 1            | τεμάχιο                                                                                                                                                                                                                        | 2.200,00                                                                                                                                                    | 2.200,00                                                                                                                                                     |
| Ψυκτικός θάλαμος συντήρησης με δυο πόρτες.<br>επαγγελματικός                                                                                | 1            |                                                                                                                                                                                                                                |                                                                                                                                                             | 2.600,00                                                                                                                                                     |
| Ψυγείο συντήρηση-κατάψυξη, οικιακό                                                                                                          | 1            |                                                                                                                                                                                                                                | 800,00                                                                                                                                                      | 800,00                                                                                                                                                       |
| Ξπαγγελματικός νεροχύτης ανοξείδωτος, πλάτους<br>περίπου 60-70 cm, δύο σκαφών, με ντουλάτπα,<br>αναμικτήρα, κρουνό, καταιωνιστήρα και λοιπά | 1            |                                                                                                                                                                                                                                | 600,00                                                                                                                                                      | 600,00                                                                                                                                                       |
|                                                                                                                                             |              | Ποσότ ητα 4 εσπών με 1  ΟΧ με αεραγωγό 1  Σ καλάθια 1  Σ καλάθια 1  Σ καλάθια 1  Σ καλάσια 1 | ποσότ Μονάδα 4 εσπών με 1 τεμάχιο  Σχ με αεραγωγό 1 τεμάχιο 2 καλάθια 1 τεμάχιο ε δυο πόρτες, 1 τεμάχιο δωτος, πλάτους με ντουλάπια, 1 τεμάχιο οα και λοιπά | πα Μονάδα  4 εσπών με 1 τεμάχιο  ΟΧ με αεραγωγό 1 τεμάχιο  2 καλάθια 1 τεμάχιο  ε δυο πόρτες, 1 τεμάχιο  δωτος, πλάτους με ντουλάπια, 1 τεμάχιο  ω και λοιπά |